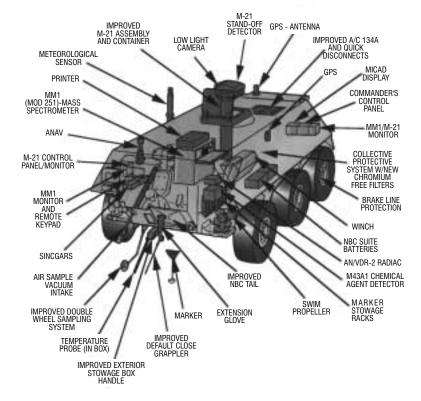

## Significant Benefits

All Wheel Drive 6 x 6 with 2 Steering-Axles Operable with 3 Man Crew Chemical Detection (Blood, Blister, Nerve and Choking) Over Pressure Air Conditioned Protected Environment Two Surface Sampler Wheels Stand-Off Chemical Agent Detection up to 5 km/3 miles (M-21) Integrated/Automated Sensors

- Mobile Mass Spectrometer (MM1)
- Nuclear Radiation Detection
- Autonomous Navigational System (ANAV)
- Global Positioning System (GPS)
- Multi Purpose Integrated Chemical Agent Alarm (MICAD)
- Printer
- Meteorological Sensors (Ground and Air)
- SINCGARS (Digital Communications)
- MM1/M21 Remote Monitor